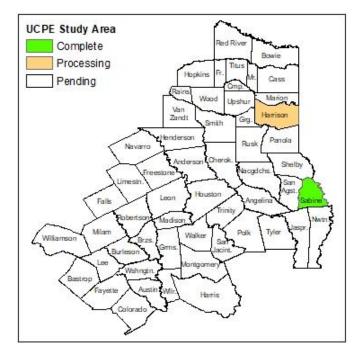

## Overview

| Log Status | Count  |
|------------|--------|
| Complete   | 108    |
| Processing | 1,337  |
| Pending    | 17,690 |
| Total      | 19,136 |