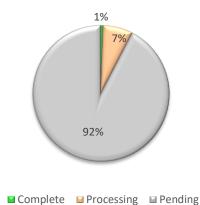

## Overview

| Log Status | Count  |
|------------|--------|
| Complete   | 108    |
| Processing | 1,337  |
| Pending    | 17,690 |
| Total      | 19,136 |